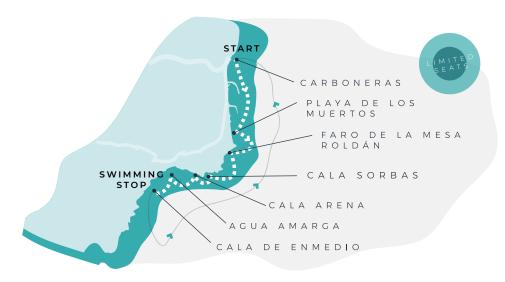

## Online

www.ola120.es

ROUTE Carboneras - Agua Amarga - Cala de Enmedio

| DURATION          | 2 hours                                                                                                                                                                                                                                |
|-------------------|----------------------------------------------------------------------------------------------------------------------------------------------------------------------------------------------------------------------------------------|
| STOP              | Swimming stop approx. 20* min in Cala de Enmedio. Provided weather conditions allow it.                                                                                                                                                |
| DEPARTURE<br>FROM | Port of Carboneras                                                                                                                                                                                                                     |
| SCHEDULES         | Departures at 10:00 a.m and at 12:30 p.m*                                                                                                                                                                                              |
| PRICE             | Adults: 28€ • Children 3-11 years: 18€ • Kids under 3 years: FREE  * Children under 12 years must prove their age at the time of collecting the tickets by presenting the family book. ID or other supporting document. Otherwise they |

The boat will set sail from the port of Carboneras, heading first to the **Playa de los Muertos** (Beach of the Dead), with the bluest, most crystalline water in the area.

will pay the corresponding entrance to an adult.

We will sail inside the Marine Reserve of the Natural Park, spotting from there the Lighthouse of Mesa Roldan, and different coves such as **Cala Castillo, Cala Sorbas, Cala Arena or Cala Media Naranja**. We will discover from the sea the remains of the Aguamarga Mineral Loading Dock, the natural signs caused by erosion in the rock that guide the fishermen and during the boat excursion we will enjoy the meadows of Posidonia oceanica (Neptune grass) and the seabeds, thanks to our submarine view. Whenever the weather permits, and the crew authorizes it, we will enjoy a swim in this privileged environment.